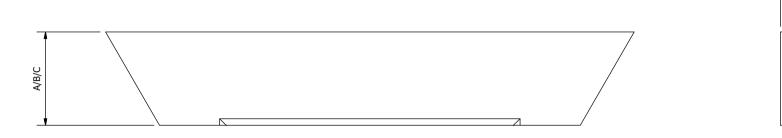

ULT SALES TEAM)

5

UNITS CAN BE SUPPLIED WITH CAST IN LIFTING SOCKETS IF SPECIFIED

140MM X 120MM - APPROX 36KG PER LM 215MM X 120MM - APPROX 55KG PER LM 290MM X 120MM - APPROX 75KG PER LM

TYPICAL WEIGHTS 140MM X 100MM - APPROX 30KG PER LM 215MM X 100MM - APPROX 46KG PER LM 290MM X 100MM - APPROX 69KG PER LM

NON-STANDARD LENGTHS MANUFACTURED TO ORDER IMPORTANT NOTICE: SEMI-DRY CAST LINTELS ARE NON LOAD BEARING AND SHOULD BE USED IN CONJUCTION WITH A SUITABLE STRUCTURAL LINTEL AS PER ENGINEER OR MANUFACTURERS RECOMMENDATIONS

STRUCTURAL OPENING SIZES AVAILABLE INCLUDE: 488MM, 630MM, 915MM, 1200MM, 1770MM

NOTE; SPLAYED LINTELS INCORPORATE AN 80MM SPLAY TO EACH END

140MM AND 150MM DEPTHS ALSO AVAILABLE

LINTEL DEPTHS D = 100MME = 120MM

6

KEY LINTEL HEIGHTS A = 140MMB = 215MMC = 290MM



47

4







n