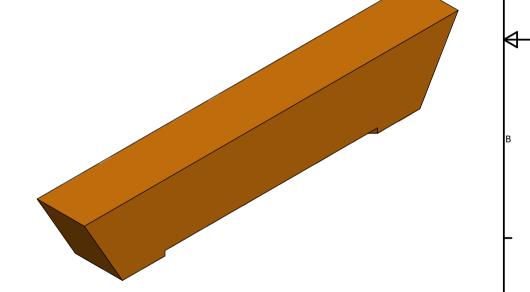

EAM)

5

UNITS CAN BE SUPPLIED WITH CAST IN LIFTING SOCKETS IF SPECIFIED

140MM X 120MM - APPROX 36KG PER LM 215MM X 120MM - APPROX 55KG PER LM 290MM X 120MM - APPROX 75KG PER LM

TYPICAL WEIGHTS 140MM X 100MM - APPROX 30KG PER LM 215MM X 100MM - APPROX 46KG PER LM 290MM X 100MM - APPROX 69KG PER LM

NON-STANDARD LENGTHS MANUFACTURED TO ORDER IMPORTANT NOTICE: SEMI-DRY CAST LINTELS ARE NON LOAD BEARING AND SHOULD BE USED IN CONJUCTION WITH A SUITABLE STRUCTURAL LINTEL AS PER ENGINEER OR MANUFACTURERS RECOMMENDATIONS

STRUCTURAL OPENING SIZES AVAILABLE INCLUDE: 488MM, 630MM, 915MM, 1200MM, 1770MM

NOTE; SPLAYED LINTELS INCORPORATE AN 80MM SPLAY TO EACH END

140MM AND 150MM DEPTHS ALSO AVAILABLE

LINTEL DEPTHS D = 100MME = 120MM

6

KEY LINTEL HEIGHTS A = 140MMB = 215MMC = 290MM



47

4







n