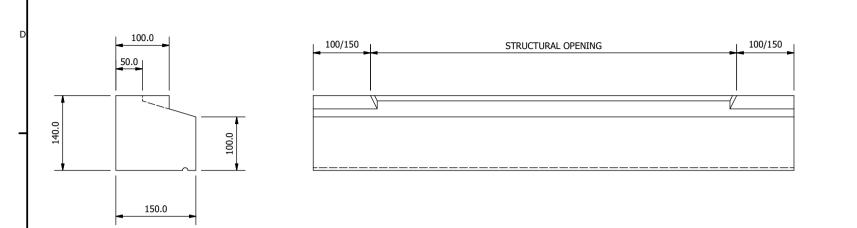

## NOTE:

6

ALL TYPE 2, 3 AND 4 CILLS OVER 1400mm LONG WILL BE SUPPLIED SECTIONAL, UNLESS PREVIOUSLY AGREED.

STANDARD STRUCTURAL OPENING SIZES INCLUDE 488mm, 630mm, 915mm, 1200mm AND 1770mm.

NON-STANDARD LENGTHS AND SECTIONS MANUFACTURED TO ORDER.

ALL CILLS AVAILABLE-DELETE STOOLS TO FORM SLIP CILLS.

10mm RAINWATER DRIP LOCATED TO FRONT UNDERSIDE OF ALL PROTECTING CILLS.

TYPE 3 CILL RECOMENDED FOR RENDERED BRICKWORK FINISHES

5

| Designed by           | Checked by | Approved by | Date           |  | Date      |         |                | А |
|-----------------------|------------|-------------|----------------|--|-----------|---------|----------------|---|
| RR                    |            |             |                |  | 24/04/202 | 21      |                |   |
| PROCTER<br>CAST STONE |            |             |                |  |           |         |                |   |
|                       |            |             | Cills - Type 4 |  |           | Edition | Sheet<br>1 / 1 |   |
| 3                     |            | 2           | 2              |  |           | 1       |                | - |